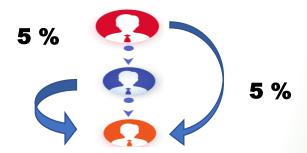

#### 1. Retail Bonus

3. Grow Line Bonus

Retail Profit 10% - 60%

You can earn 5 % bonus from the income of your grow lines total performance bonus.